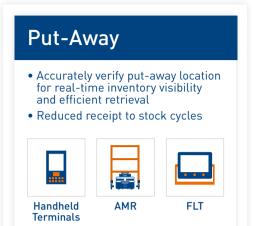

### Inbound Logistics

Process your goods faster, detect errors straight away and make sure items are correctly identified and put away in the right place.

Boost productivity, gain control and maximise visibility of your critical warehouse processes

using best-fit technologies

**Goods Receiving** 

• Identify discrepancies and shortages quickly

• Process goods fast to reduce dock congestion and receipt to stock cycles