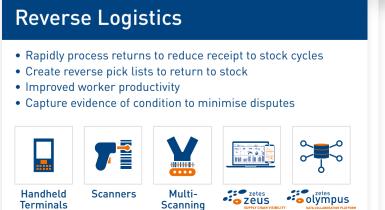

Boost productivity, gain control and maximise visibility of your critical warehouse processes

using best-fit technologies

**Goods Receiving** 

• Identify discrepancies and shortages quickly

• Process goods fast to reduce dock congestion and receipt to stock cycles

• Manage and verify serialised items

• Capture evidence of condition to minimise supplier disputes